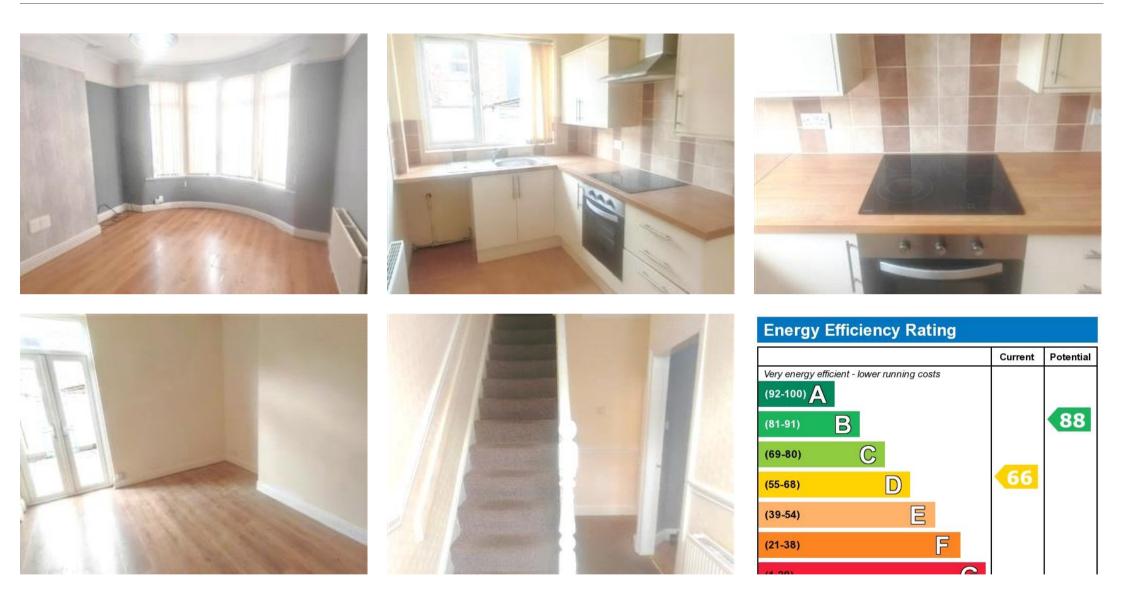

The accommodation briefly comprises; Entrance hall, Lounge with large bay window filling the room with natural light, Dining room with double UPVC doors leading to the low maintenance paved, enclosed rear yard, Kitchen with integrated electric oven, hob and extractor fan.

To the first floor is 3 bedrooms and a family bathroom. The property also benefits from gas central heating and uPVC double glazing. A viewing is highly recommended to appreciate this ideal family home/ investment.

Additional Information - Tenure : Freehold Council Tax Band : A Local Authority :Liverpool EPC Rating - D

Tenure: Freehold

**Tenure** Freehold

Viewing by appointment only Bespoke Lettings & Property Management - Head Office 352 Longmoor Lane, Liverpool, Merseyside L9 9DA Tel: 0151 345 6554 Email: <u>sue@bespoke-lettings.co.uk</u> Website: <u>http://www.bespokelettings.co.uk</u>