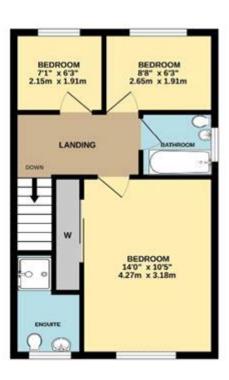

Upstairs, bedrooms are well-sized and the family bathroom suite is tastefully finished in keeping with the home.

To discover more, please book your viewing today via the link to the brochure below.

EPC Rating - C