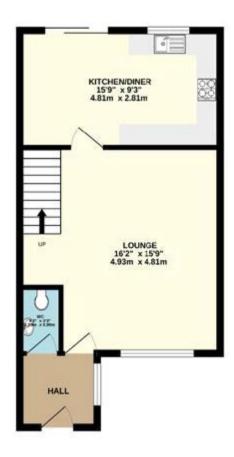

## **Description**

A perfect opportunity to purchase this well-presented 3-bedroom home, which provides a spacious living environment.

The living room provides a light and airy space for the family to enjoy and the kitchen diner has ample worksurface and storage space. There is also a downstairs w/c for added proacticality.

Upstairs, bedrooms are well-sized and the family bathroom suite is tastefully finished in keeping with the home.

To discover more, please book your viewing today via the link to the brochure below.

EPC Rating - C