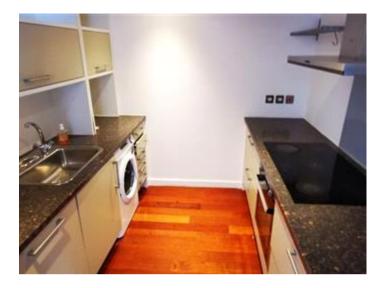

With stunning views over the river and large windows flooding each room with an abundance of natural light, this exceptional apartment offers a large spacious living/dining area, a modern functional kitchen offering plenty of cupboard storage space and a integrated electric oven, stove top and extractor fan.