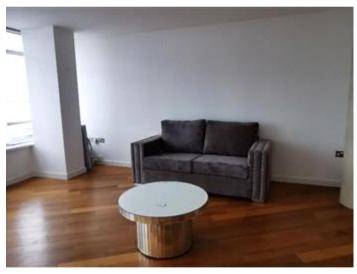

With stunning views over the river and large windows flooding each room with an abundance of natural light, this exceptional apartment offers a large spacious living/dining area, a modern functional kitchen offering plenty of cupboard storage space and a integrated electric oven, stove top and extractor fan.