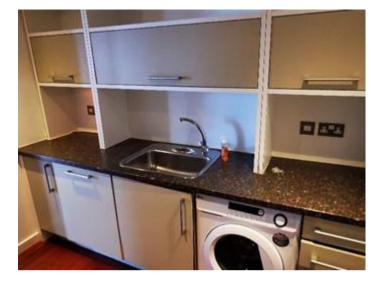

With stunning views over the river and large windows flooding each room with an abundance of natural light, this exceptional apartment offers a large spacious living/dining area, a modern functional kitchen offering plenty of cupboard storage space and a integrated electric oven, stove top and extractor fan.