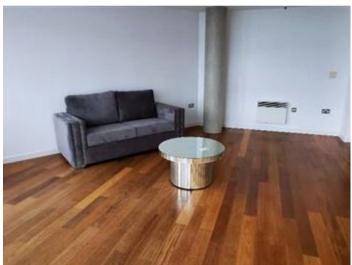

With stunning views over the river and large windows flooding each room with an abundance of natural light, this exceptional apartment offers a large spacious living/dining area, a modern functional kitchen offering plenty of cupboard storage space and a integrated electric oven, stove top and extractor fan.