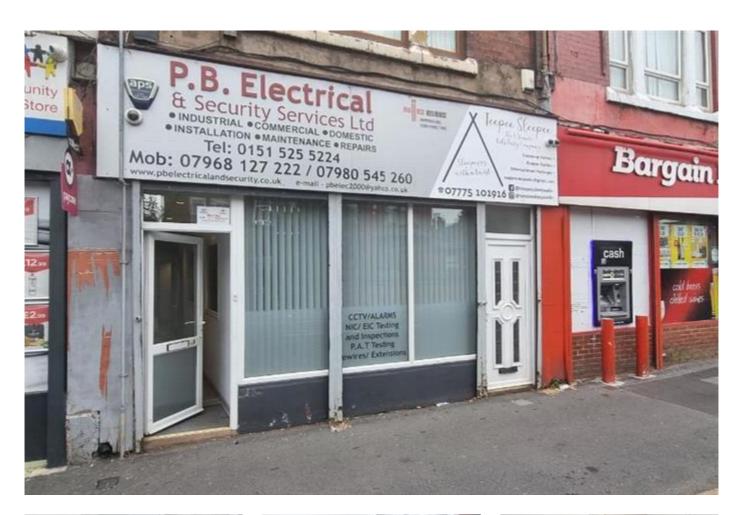

Office Space To Rent inside shop
Office Size approx 15ft square with shared toilets and kitchen facilities.
Inclusive of Bills
Prominent location High level of passing footfall
24 hour CCTV
Wifi
Kitchen facilities
Close to M57/M58 motorways